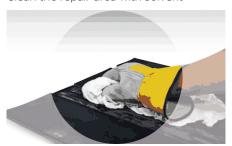

# Conti Repair 60SLF Quick Start Guide

**Step 1:** Clean the repair area with solvent

**Step 4:** Remove seal cap

**Step 7:** Apply repair material

**Step 2:**Buff the repair area

**Step 5:**Screw on static mixer