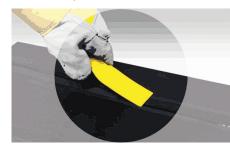

Step 8: Level with spatula if needed

**Step 3:**Apply Conti Repair primer

**Step 6:** Insert Conti Repair 60SLF into dispenser

**Step 9:**Buff repair area after 30 minutes

For more information visit www.continental-industry.com.