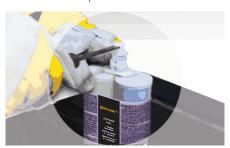

# Conti Repair 60SLF Quick Start Guide

**Step 1:** Clean the repair area with solvent

**Step 4:** Remove seal cap

**Step 7:** Apply repair material

**Step 2:**Buff the repair area

**Step 5:**Screw on static mixer

Step 8: Level with spatula if needed

**Step 3:**Apply Conti Repair primer

**Step 6:** Insert Conti Repair 60SLF into dispenser

**Step 9:**Buff repair area after 30 minutes

For more information visit www.continental-industry.com.