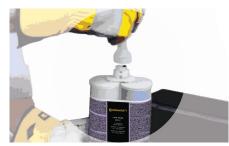

# Conti Repair 60SLF Quick Start Guide

**Step 1:** Clean the repair area with solvent

**Step 4:** Remove seal cap

**Step 7:** Apply repair material

**Step 2:**Buff the repair area

**Step 5:**Screw on static mixer

Step 8: Level with spatula if needed

**Step 3:**Apply Conti Repair primer

**Step 6:** Insert Conti Repair 60SLF into dispenser

**Step 9:**Buff repair area after 30 minutes

For more information visit www.continental-industry.com.