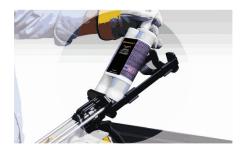

# Conti Repair 60SLF Quick Start Guide

**Step 1:** Clean the repair area with solvent

**Step 4:** Remove seal cap

**Step 7:** Apply repair material

**Step 2:**Buff the repair area

**Step 5:**Screw on static mixer

Step 8: Level with spatula if needed

**Step 3:**Apply Conti Repair primer

**Step 6:** Insert Conti Repair 60SLF into dispenser

**Step 9:**Buff repair area after 30 minutes

For more information visit www.continental-industry.com.