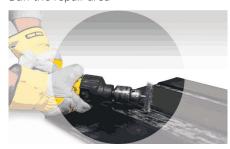

# Conti Repair 60SLF Quick Start Guide

**Step 1:** Clean the repair area with solvent

**Step 4:** Remove seal cap

**Step 7:** Apply repair material

**Step 2:**Buff the repair area

**Step 5:**Screw on static mixer