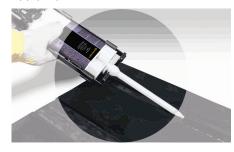

# Conti Repair 60SLF Quick Start Guide

**Step 1:** Clean the repair area with solvent

**Step 4:** Remove seal cap

**Step 7:** Apply repair material

**Step 2:**Buff the repair area

**Step 5:**Screw on static mixer

Step 8: Level with spatula if needed

**Step 3:**Apply Conti Repair primer

**Step 6:** Insert Conti Repair 60SLF into dispenser

**Step 9:**Buff repair area after 30 minutes

For more information visit www.continental-industry.com.