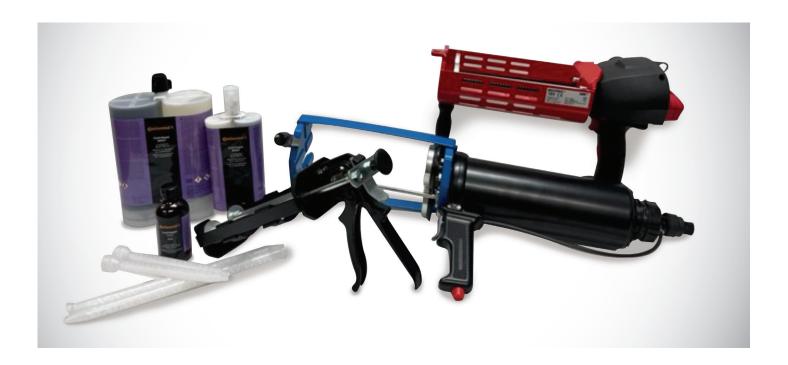

# **Conti Repair 60SLF**

The Simple & Quick Way To Repair Conveyor Belt Covers

**Conti Repair 60SLF** is a 2-component urethane material in a dual tube with automatic blending so you can repair, bond & seal virtually any surface with no guesswork or messy measuring.

# Conti Repair 60SLF Quick Start Guide

**Step 1:** Clean the repair area with solvent

**Step 4:** Remove seal cap

**Step 7:** Apply repair material

**Step 2:**Buff the repair area

**Step 5:**Screw on static mixer

Step 8: Level with spatula if needed

**Step 3:**Apply Conti Repair primer

**Step 6:** Insert Conti Repair 60SLF into dispenser

**Step 9:**Buff repair area after 30 minutes

For more information visit www.continental-industry.com.