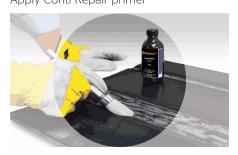

# Conti Repair 60SLF Quick Start Guide

**Step 1:** Clean the repair area with solvent

**Step 4:** Remove seal cap

**Step 7:** Apply repair material

**Step 2:**Buff the repair area

**Step 5:**Screw on static mixer

Step 8: Level with spatula if needed

**Step 3:**Apply Conti Repair primer

**Step 6:** Insert Conti Repair 60SLF into dispenser

**Step 9:**Buff repair area after 30 minutes

For more information visit www.continental-industry.com.